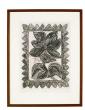

#### Zarina

Rani's Garden, 1986 woodcut and gold leaf on handmade paper 29 x 22 <sup>1/4</sup> in